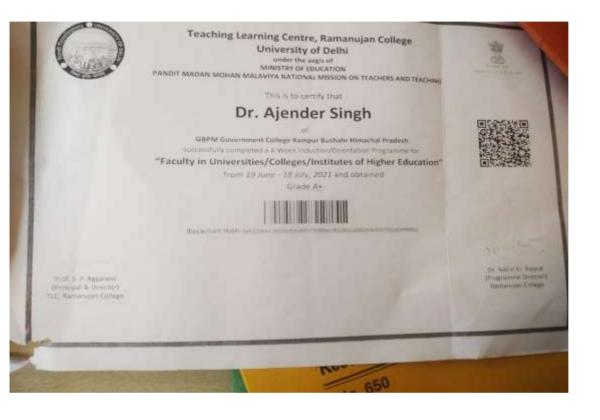

#### Teaching Learning Centre Ramanujan College, University of Delhi (Accredited Grade 'A++' by NAAC) In collaboration with

[PACETERITER GRADE "A++" by NAAC]
In collaboration with
GB PANT MEMORIAL GOVT. DEGREE COLLEGE
Affiliated to Himachail Pradesh University, Rampur Bushahr, Shimta
sender the argin of
MINISTRY OF EDUCATION
PANDIT MADAN MOHAN MALAVIYA NATIONAL MISSION ON TEACHERS AND TEACHING

This is to certify that

# Mr.Ishwar Kumar Negi

of

G.B.Pant memorial Govt.College Rampur Bushahar Distt.Shimla has successfully completed Online one week Faculty Development Programme on "National Education Policy-2020 Challenges & Opportunities" from 25 June-01 July, 2023 and obtained Grade A.f.

Blockchain Hash: w/w/west24/msscare/statistics/psychologistatistics/psychologistatistics/psychologistatistics/psychologistatistics/psychologistatistics/psychologistatistics/psychologistatistics/psychologistatistics/psychologistatistics/psychologistatistics/psychologistatistics/psychologistatistics/psychologistatistics/psychologistatistics/psychologistatistics/psychologistatistics/psychologistatistics/psychologistatistics/psychologistatistics/psychologistatistics/psychologistatistics/psychologistatistics/psychologistatistics/psychologistatistics/psychologistatistics/psychologistatistics/psychologistatistics/psychologistatistics/psychologistatistics/psychologistatistics/psychologistatistics/psychologistatistics/psychologistatistics/psychologistatistics/psychologistatistics/psychologistatistics/psychologistatistics/psychologistatistics/psychologistatistics/psychologistatistics/psychologistatistics/psychologistatistics/psychologistatistics/psychologistatistics/psychologistatistics/psychologistatistics/psychologistatistics/psychologistatistics/psychologistatistics/psychologistatistics/psychologistatistics/psychologistatistics/psychologistatistics/psychologistatistics/psychologistatistics/psychologistatistics/psychologistatistics/psychologistatistics/psychologistatistics/psychologistatistics/psychologistatistics/psychologistatistics/psychologistatistics/psychologistatistics/psychologistatistics/psychologistatistics/psychologistatistics/psychologistatistics/psychologistatistics/psychologistatistics/psychologistatistics/psychologistatistics/psychologistatistics/psychologistatisty/psychologistatistics/psychologistatistics/psychologistatistics/psychologistatistics/psychologistatistics/psychologistatistics/psychologistatistics/psychologistatistics/psychologistatistics/psychologistatistics/psychologistatistics/psychologistatistics/psychologistatistics/psychologistatistics/psychologistatistics/psychologistatistics/psychologistatistics/psychologistatistics/psychologistatisty/psychologistatisty/psychologistatisty/psychologist

1

Prof. S. P. Aggarwal (Principal & Director) TLC, Ramanujan College Dr. Pushpa Negi (Principal) G.B.P. M. Govt. Degree College

Annexure 13.1