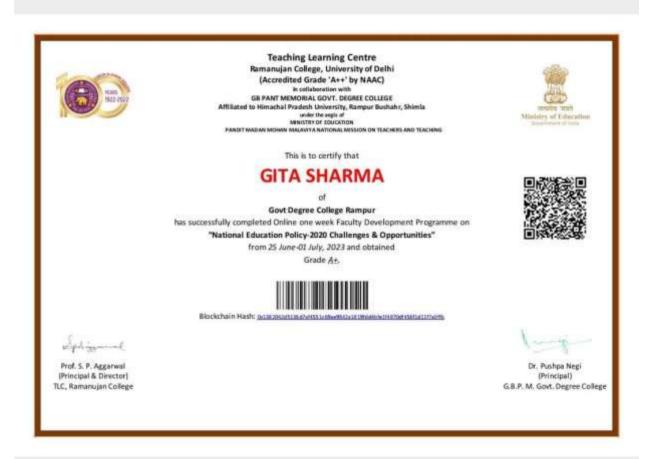

lege, University of Delhi (Accredited Grade 'A++' by NAAC)

In collaboration with

**GB PANT MEMORIAL GOVT. DEGREE COLLEGE** 

Affiliated to Himachal Pradesh University, Rampur Bushahr, Shimla

under the aegis of MINISTRY OF EDUCATION

PANDIT MADAN MOHAN MALAVIYA NATIONAL MISSION ON TEACHERS AND TEACHING

This is to certify that

# Dr. Asha Garg

of

Department of Zoology, G.B. Pant Memorial Govt. College Rampur Bushahr, Shimla,
Himachal Pradesh

has successfully completed Online one week Faculty Development Programme on "National Education Policy-2020 Challenges & Opportunities"

from 25 June-01 July, 2023 and obtained

Grade <u>A+</u>.

Blockchain Hash: 0x35d1a10bfeaf0dbdc02d7a84d11aca73dbf62ffd66c40db878c1e50e0717b746

Prof. S. P. Aggarwal (Principal & Director) TLC, Ramanujan College







Annexure 16.1



#### Teaching Learning Centre, Ramanujan College University of Delhi

under the aegis of MINISTRY OF EDUCATION NDIT MADAN MOHAN MALAVIYA NATIONAL MISSION ON TEACHERS AND TEACHING



This is to certify that

# Dr Narender Kumar Negi

Department of English, GB Pant Memorial, Govt Degree College, Rampur Bushahr has successfully completed ONLINE TWO - WEEK REFRESHER COURSE IN

"LIBRARY SCIENCES"

from 27 August - 10 September, 2022 and obtained Grade A.



Blockchain Hash: 6



Prof. S. P. Aggarwal (Principal & Director) LC, Ramanujan College





Or. Nikhil Kr Rajput (Deputy Director) Ramanujan College

## **Annexure 17**



# Teaching Learning Centre, Ramanujan College University of Delhi

In collaboration with
RAMLAL ANAND COLLEGE, UNIVERSITY OF DELHI under the aegis