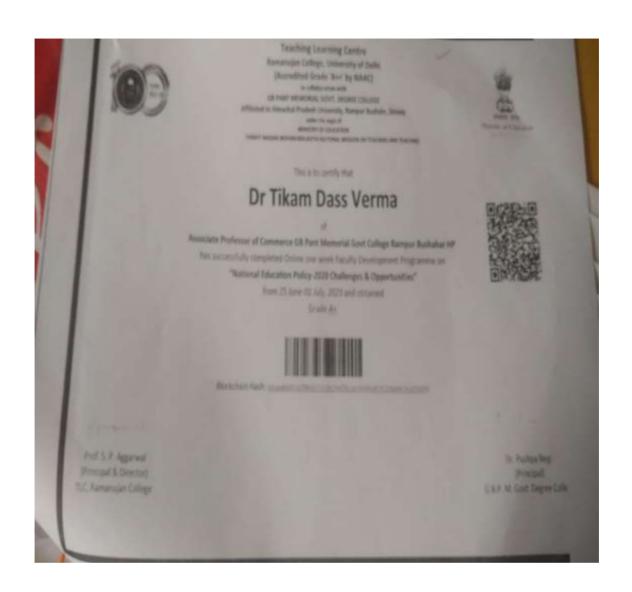

# Mr.Ishwar Kumar Negi

of

G.B.Pant memorial Govt.College Rampur Bushahar Distt.Shimla has successfully completed Online one week Faculty Development Programme on "National Education Policy-2020 Challenges & Opportunities" from 25 June-01 July, 2023 and obtained Grade A.f.

Blockchain Hash: w/w/west24/msscare/statistics/psychologistatistics/psychologistatistics/psychologistatistics/psychologistatistics/psychologistatistics/psychologistatistics/psychologistatistics/psychologistatistics/psychologistatistics/psychologistatistics/psychologistatistics/psychologistatistics/psychologistatistics/psychologistatistics/psychologistatistics/psychologistatistics/psychologistatistics/psychologistatistics/psychologistatistics/psychologistatistics/psychologistatistics/psychologistatistics/psychologistatistics/psychologistatistics/psychologistatistics/psychologistatistics/psychologistatistics/psychologistatistics/psychologistatistics/psychologistatistics/psychologistatistics/psychologistatistics/psychologistatistics/psychologistatistics/psychologistatistics/psychologistatistics/psychologistatistics/psychologistatistics/psychologistatistics/psychologistatistics/psychologistatistics/psychologistatistics/psychologistatistics/psychologistatistics/psychologistatistics/psychologistatistics/psychologistatistics/psychologistatistics/psychologistatistics/psychologistatistics/psychologistatistics/psychologistatistics/psychologistatistics/psychologistatistics/psychologistatistics/psychologistatistics/psychologistatistics/psychologistatistics/psychologistatistics/psychologistatistics/psychologistatistics/psychologistatistics/psychologistatistics/psychologistatistics/psychologistatistics/psychologistatistics/psychologistatistics/psychologistatistics/psychologistatistics/psychologistatistics/psychologistatistics/psychologistatistics/psychologistatistics/psychologistatisty/psychologistatistics/psychologistatistics/psychologistatistics/psychologistatistics/psychologistatistics/psychologistatistics/psychologistatistics/psychologistatistics/psychologistatistics/psychologistatistics/psychologistatistics/psychologistatistics/psychologistatistics/psychologistatistics/psychologistatistics/psychologistatistics/psychologistatistics/psychologistatistics/psychologistatisty/psychologistatisty/psychologistatisty/psychologist

1

Prof. S. P. Aggarwal (Principal & Director) TLC, Ramanujan College Dr. Pushpa Negi (Principal) G.B.P. M. Govt. Degree College

Annexure 13.1