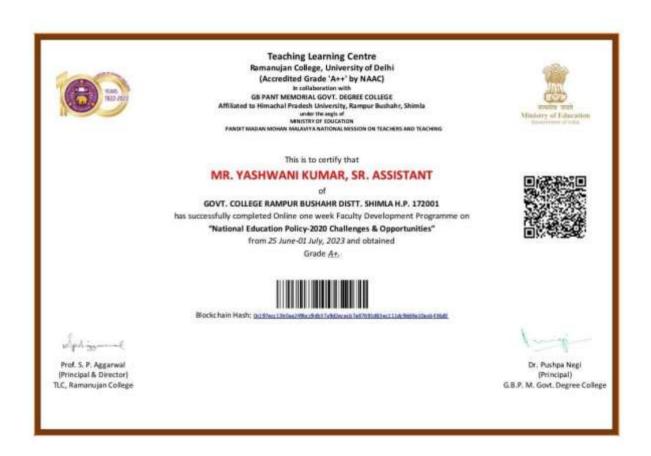

Online One-week Faculty Development Programme NATIONAL EDUCATION POLICY 2020

Ramanujan College (Accredited Grade 'A++' by NAAC) University of Delhi

in collaboration with

GB PANT MEMORIAL GOVT. DEGREE COLLEGE
Affiliated to Himachal Pradesh University Rampur Bushahr, Shimla

# Mr.Ishwar Kumar Negi

of

G.B.Pant memorial Govt.College Rampur Bushahar Distt.Shimla has successfully completed Online one week Faculty Development Programme on "National Education Policy-2020 Challenges & Opportunities" from 25 June-01 July, 2023 and obtained Grade A.f.

Blockchain Hash: w/w/west24/msscare/statistics/psychologistatistics/psychologistatistics/psychologistatistics/psychologistatistics/psychologistatistics/psychologistatistics/psychologistatistics/psychologistatistics/psychologistatistics/psychologistatistics/psychologistatistics/psychologistatistics/psychologistatistics/psychologistatistics/psychologistatistics/psychologistatistics/psychologistatistics/psychologistatistics/psychologistatistics/psychologistatistics/psychologistatistics/psychologistatistics/psychologistatistics/psychologistatistics/psychologistatistics/psychologistatistics/psychologistatistics/psychologistatistics/psychologistatistics/psychologistatistics/psychologistatistics/psychologistatistics/psychologistatistics/psychologistatistics/psychologistatistics/psychologistatistics/psychologistatistics/psychologistatistics/psychologistatistics/psychologistatistics/psychologistatistics/psychologistatistics/psychologistatistics/psychologistatistics/psychologistatistics/psychologistatistics/psychologistatistics/psychologistatistics/psychologistatistics/psychologistatistics/psychologistatistics/psychologistatistics/psychologistatistics/psychologistatistics/psychologistatistics/psychologistatistics/psychologistatistics/psychologistatistics/psychologistatistics/psychologistatistics/psychologistatistics/psychologistatistics/psychologistatistics/psychologistatistics/psychologistatistics/psychologistatistics/psychologistatistics/psychologistatistics/psychologistatistics/psychologistatistics/psychologistatistics/psychologistatistics/psychologistatistics/psychologistatisty/psychologistatistics/psychologistatistics/psychologistatistics/psychologistatistics/psychologistatistics/psychologistatistics/psychologistatistics/psychologistatistics/psychologistatistics/psychologistatistics/psychologistatistics/psychologistatistics/psychologistatistics/psychologistatistics/psychologistatistics/psychologistatistics/psychologistatistics/psychologistatistics/psychologistatisty/psychologistatisty/psychologistatisty/psychologist

1

Prof. S. P. Aggarwal (Principal & Director) TLC, Ramanujan College Dr. Pushpa Negi (Principal) G.B.P. M. Govt. Degree College

Annexure 13.1