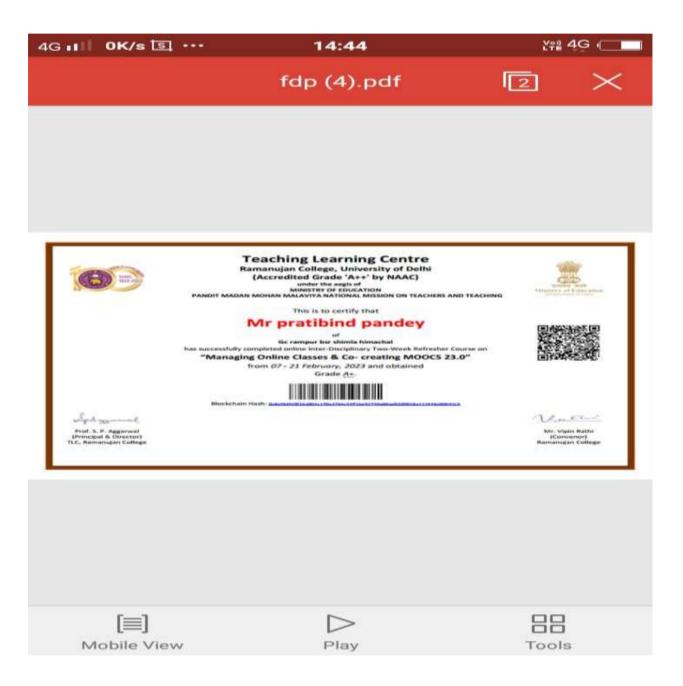

Online One-week Faculty Development Programme NATIONAL EDUCATION POLICY 2020

Ramanujan College (Accredited Grade 'A++' by NAAC) University of Delhi

in collaboration with

GB PANT MEMORIAL GOVT. DEGREE COLLEGE
Affiliated to Himachal Pradesh University Rampur Bushahr, Shimla