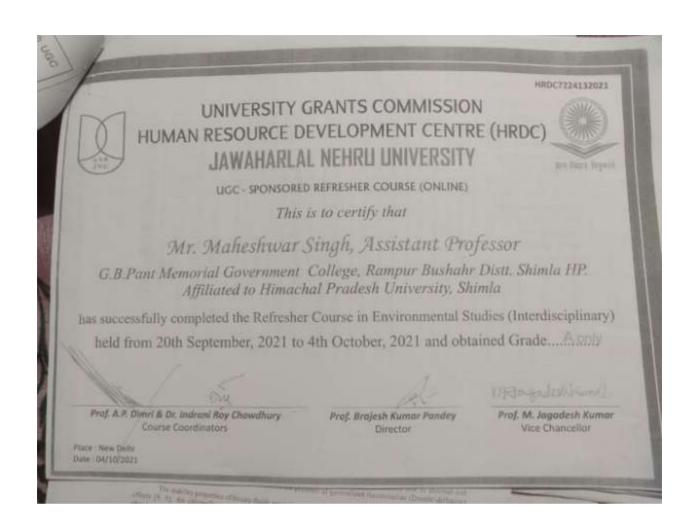

er Course on Indian Traditional Knowledge & Ethics (Inte                                                     |            |
| Sold from 19-07-20.                                   | Jackettal and obtained                                                                                                                          | CHANGELLOR |
|                                                       |                                                                                                                                                 | 2000       |
|                                                       |                                                                                                                                                 |            |



**Annexure 27** 











# Teaching Learning Centre, Ramanujan College University of Delhi

In collaboration with

SST COLLEGE OF ARTS & COMMERCE, ULHASNAGAR, MAHARASTRA

and HINDU COLLEGE, MORADABAD, UTTAR PRADESH under the aegis of

MINISTRY OF EDUCATION
PANDIT MADAN MOHAN MALAVIYA NATIONAL MISSION ON TEACHERS AND TEACHING

This is to certify that

# Dr Vipan Sharma

of

G. B. Pant Memorial Govt. College, Rampur Bushahr, Shimla, Himachal Pradesh. successfully completed a 4-Week Induction/Orientation Programme for "Faculty in Universities/Colleges/Institutes of Higher Education" from 15 February – 16 March, 2022

from 15 February – 16 March, 2022 and obtained Grade A+.



Blockchain Hash: 0x779770r/stericde0eas1854325977456695dta16903f415chd0e14610a20b30

att

Dr. J.C. Purswani Principal, SST College of Art