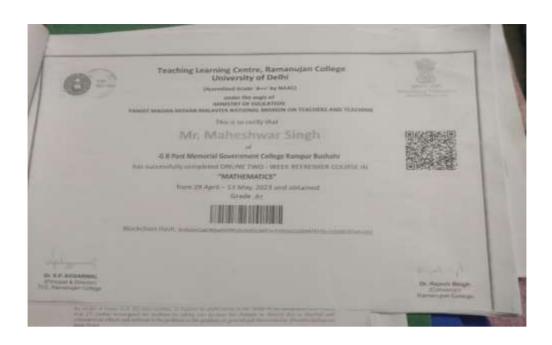

ge, University of Delhi (Accredited Grade 'A++' by NAAC)

In collaboration with

**GB PANT MEMORIAL GOVT. DEGREE COLLEGE** 

Affiliated to Himachal Pradesh University, Rampur Bushahr, Shimla

under the aegis of MINISTRY OF EDUCATION

PANDIT MADAN MOHAN MALAVIYA NATIONAL MISSION ON TEACHERS AND TEACHING

This is to certify that

# Dr. Asha Garg

of

Department of Zoology, G.B. Pant Memorial Govt. College Rampur Bushahr, Shimla,
Himachal Pradesh

has successfully completed Online one week Faculty Development Programme on "National Education Policy-2020 Challenges & Opportunities"

from 25 June-01 July, 2023 and obtained

Grade <u>A+</u>.

Blockchain Hash: 0x35d1a10bfeaf0dbdc02d7a84d11aca73dbf62ffd66c40db878c1e50e0717b746

Prof. S. P. Aggarwal (Principal & Director) TLC, Ramanujan College







Annexure 16.1



#### Teaching Learning Centre, Ramanujan College University of Delhi

under the aegis of MINISTRY OF EDUCATION NDIT MADAN MOHAN MALAVIYA NATIONAL MISSION ON TEACHERS AND TEACHING



This is to certify that

# Dr Narender Kumar Negi

Department of English, GB Pant Memorial, Govt Degree College, Rampur Bushahr has successfully completed ONLINE TWO - WEEK REFRESHER COURSE IN

"LIBRARY SCIENCES"

from 27 August - 10 September, 2022 and obtained Grade A.



Blockchain Hash: 6



Prof. S. P. Aggarwal (Principal & Director) LC, Ramanujan College





Or. Nikhil Kr Rajput (Deputy Director) Ramanujan College

## **Annexure 17**



# Teaching Learning Centre, Ramanujan College University of Delhi

In collaboration with
RAMLAL ANAND COLLEGE, UNIVERSITY OF DELHI under the aegis of