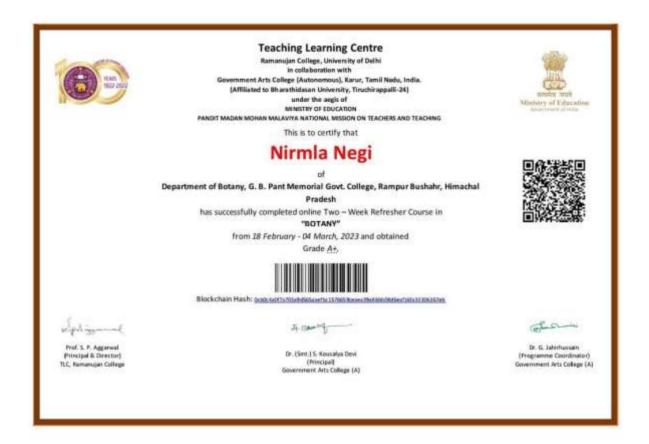

# **Teaching Learning Centre**

Ramanujan College, University of Delhi (Accredited Grade 'A++' by NAAC)

In collaboration with

**GB PANT MEMORIAL GOVT. DEGREE COLLEGE** 

Affiliated to Himachal Pradesh University, Rampur Bushahr, Shimla

under the aegis of MINISTRY OF EDUCATION

PANDIT MADAN MOHAN MALAVIYA NATIONAL MISSION ON TEACHERS AND TEACHING

This is to certify that