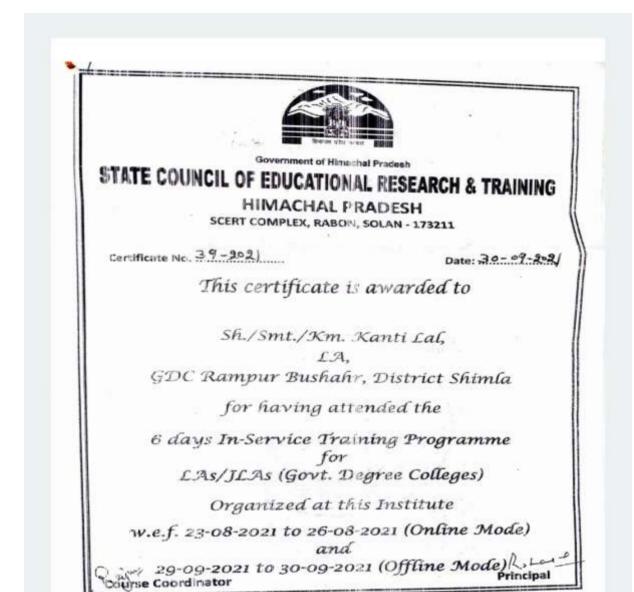

## **Annexure 17**

# Teaching Learning Centre, Ramanujan College University of Delhi

In collaboration with
RAMLAL ANAND COLLEGE, UNIVERSITY OF DELHI under the aegis of MINISTRY OF EDUCATION

PANDIT MADAN MOHAN MALAVIYA NATIONAL MISSION ON TEACHERS AND TEACHING

This is to certify that

Department of English. GB Pant Memorial, Govt Degree College, Rampur Bushahr.
has successfully completed Online one week Faculty Development Programme on
"NEP-2020, New Trends in Higher Education"

from 29 August - 04 September, 2022 and obtained Grade A+.

Prof. S. P. Aggarwal (Principal & Director) TLC, Ramanujan College

Despte

Dr. Deepti Gupta Programme Coordinator Ram Lal Anand College Rongoft2

Frof. Rakesh Kumar Gupta

Annexure 17.1

| 3 |
|---|
|   |
|   |
|   |