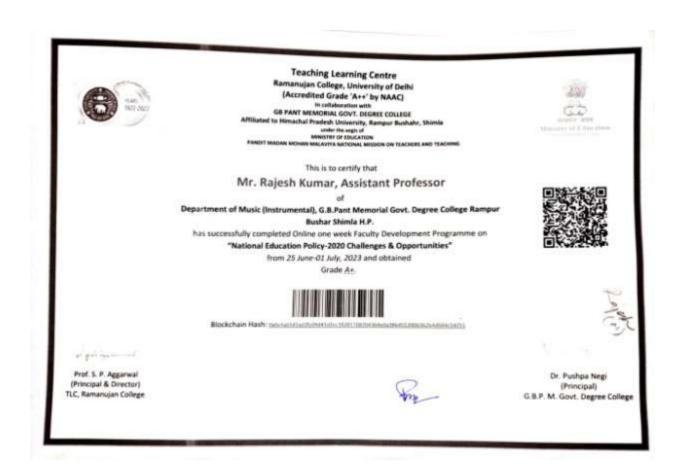

Online One-week Faculty Development Programme NATIONAL EDUCATION POLICY 2020

Ramanujan College (Accredited Grade 'A++' by NAAC) University of Delhi

in collaboration with

GB PANT MEMORIAL GOVT. DEGREE COLLEGE
Affiliated to Himachal Pradesh University Rampur Bushahr, Shimla

# Mr.Ishwar Kumar Negi

of

G.B.Pant memorial Govt.College Rampur Bushahar Distt.Shimla has successfully completed Online one week Faculty Development Programme on "National Education Policy-2020 Challenges & Opportunities" from 25 June-01 July, 2023 and obtained Grade A.f.

Blockchain Hash: w/w/west24/msscare/statistics/psychologistatistics/psychologistatistics/psychologistatistics/psychologistatistics/psychologistatistics/psychologistatistics/psychologistatistics/psychologistatistics/psychologistatistics/psychologistatistics/psychologistatistics/psychologistatistics/psychologistatistics/psychologistatistics/psychologistatistics/psychologistatistics/psychologistatistics/psychologistatistics/psychologistatistics/psychologistatistics/psychologistatistics/psychologistatistics/psychologistatistics/psychologistatistics/psychologistatistics/psychologistatistics/psychologistatistics/psychologistatistics/psychologistatistics/psychologistatistics/psychologistatistics/psychologistatistics/psychologistatistics/psychologistatistics/psychologistatistics/psychologistatistics/psychologistatistics/psychologistatistics/psychologistatistics/psychologistatistics/psychologistatistics/psychologistatistics/psychologistatistics/psychologistatistics/psychologistatistics/psychologistatistics/psychologistatistics/psychologistatistics/psychologistatistics/psychologistatistics/psychologistatistics/psychologistatistics/psychologistatistics/psychologistatistics/psychologistatistics/psychologistatistics/psychologistatistics/psychologistatistics/psychologistatistics/psychologistatistics/psychologistatistics/psychologistatistics/psychologistatistics/psychologistatistics/psychologistatistics/psychologistatistics/psychologistatistics/psychologistatistics/psychologistatistics/psychologistatistics/psychologistatistics/psychologistatistics/psychologistatistics/psychologistatisty/psychologistatistics/psychologistatistics/psychologistatistics/psychologistatistics/psychologistatistics/psychologistatistics/psychologistatistics/psychologistatistics/psychologistatistics/psychologistatistics/psychologistatistics/psychologistatistics/psychologistatistics/psychologistatistics/psychologistatistics/psychologistatistics/psychologistatistics/psychologistatistics/psychologistatisty/psychologistatisty/psychologistatisty/psychologist

1

Prof. S. P. Aggarwal (Principal & Director) TLC, Ramanujan College Dr. Pushpa Negi (Principal) G.B.P. M. Govt. Degree College

Annexure 13.1