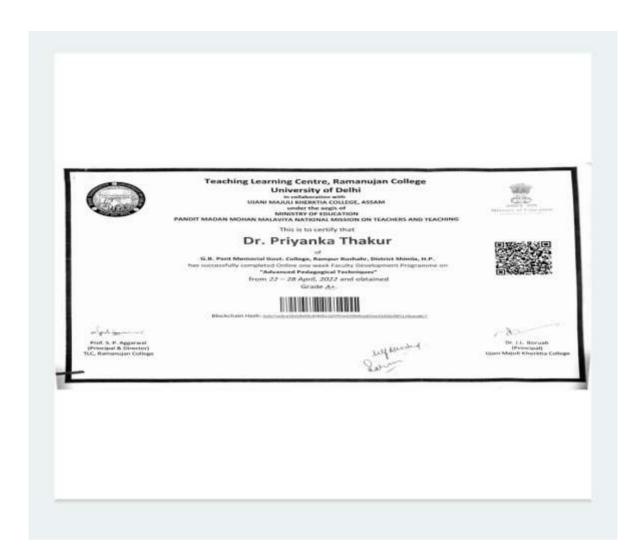

#### Teaching Learning Centre Ramanujan College, University of Delhi (Accredited Grade 'A++' by NAAC) In collaboration with

[PACETERITER GRADE "A++" by NAAC]
In collaboration with
GB PANT MEMORIAL GOVT. DEGREE COLLEGE
Affiliated to Himachail Pradesh University, Rampur Bushahr, Shimta
sender the argin of
MINISTRY OF EDUCATION
PANDIT MADAN MOHAN MALAVIYA NATIONAL MISSION ON TEACHERS AND TEACHING

This is to certify that

under the aegis of MINISTRY OF EDUCATION

PANDIT MADAN MOHAN MALAVIYA NATIONAL MISSION ON TEACHERS AND TEACHING

This is to certify that

# Dr. Asha Garg

of

Department of Zoology, G.B. Pant Memorial Govt. College Rampur Bushahr, Shimla,
Himachal Pradesh

has successfully completed Online one week Faculty Development Programme on "National Education Policy-2020 Challenges & Opportunities"

from 25 June-01 July, 2023 and obtained

Grade <u>A+</u>.

Blockchain Hash: 0x35d1a10bfeaf0dbdc02d7a84d11aca73dbf62ffd66c40db878c1e50e0717b746

Prof. S. P. Aggarwal (Principal & Director) TLC, Ramanujan College