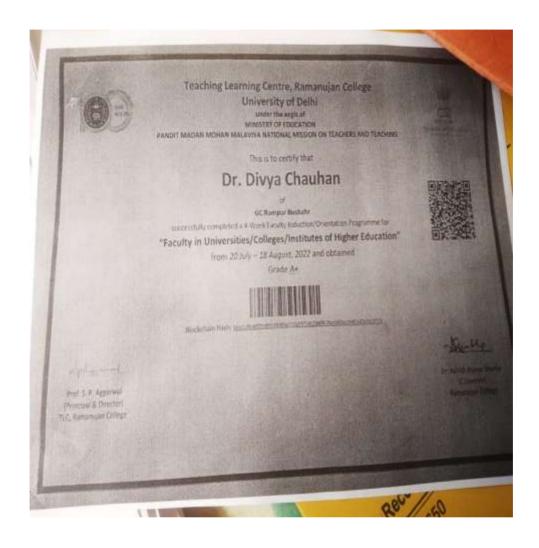

| 1000                          |











# Teaching Learning Centre Ramanujan College, University of Delhi (Accredited Grade 'A++' by NAAC)

In collaboration with

GB PANT MEMORIAL GOVT. DEGREE COLLEGE

Affiliated to Himachal Pradesh University, Rampur Bushahr, Shimla under the aegis of

MINISTRY OF EDUCATION

PANDIT MADAN MOHAN MALAVIYA NATIONAL MISSION ON TEACHERS AND TEACHING

This is to certify that

# Mr. Sahab Singh

)f

Laboratory Attendant, Government Degree College Rampur Bushahr Distt. Simla HP

nas successfully completed Online one week Faculty Development Programme on

"National Education Policy-2020 Challenges & Opportunities"

from 25 June-01 July, 2023 and obtained Grade A+.



 $\textbf{Blockchain Hash:} \ \underline{0x47cb5bd224a37833b668712642c8022a7f706b95ed621b1055f12e1777300ca1} \\$ 

Sphizzamal

Prof