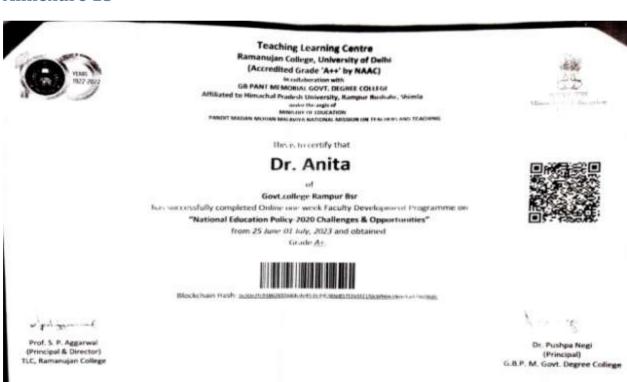

1

Prof. S. P. Aggarwal (Principal & Director) TLC, Ramanujan College Dr. Pushpa Negi (Principal) G.B.P. M. Govt. Degree College

Annexure 13.1