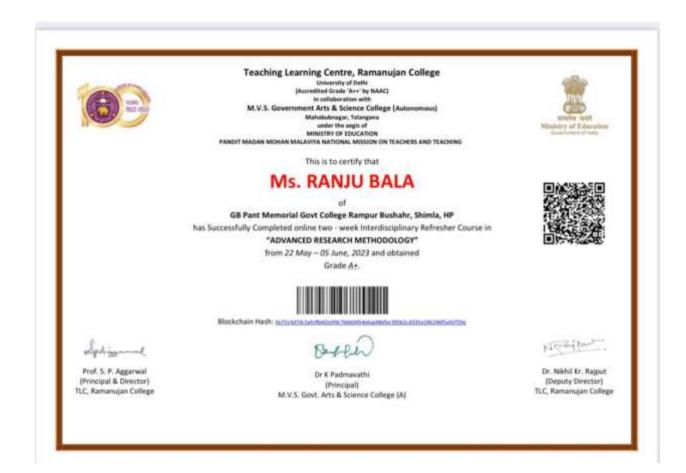

#### Teaching Learning Centre Ramanujan College, University of Delhi (Accredited Grade 'A++' by NAAC) In collaboration with

[PACETERITER GRADE "A++" by NAAC]
In collaboration with
GB PANT MEMORIAL GOVT. DEGREE COLLEGE
Affiliated to Himachail Pradesh University, Rampur Bushahr, Shimta
sender the argin of
MINISTRY OF EDUCATION
PANDIT MADAN MOHAN MALAVIYA NATIONAL MISSION ON TEACHERS AND TEACHING

This is to certify that

under the aegis of MINISTRY OF EDUCATION

PANDIT MADAN MOHAN MALAVIYA NATIONAL MISSION ON TEACHERS AND TEACHING

This is to certify that