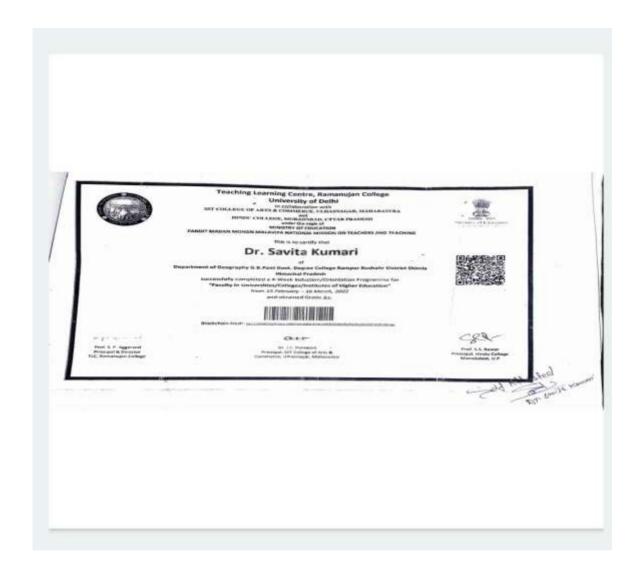

PANDIT MADAN MOHAN MALAVIYA NATIONAL MISSION ON TEACHERS AND TEACHING

This is to certify that

# Dr Vipan Sharma

of

G. B. Pant Memorial Govt. College, Rampur Bushahr, Shimla, Himachal Pradesh. successfully completed a 4-Week Induction/Orientation Programme for "Faculty in Universities/Colleges/Institutes of Higher Education" from 15 February – 16 March, 2022

from 15 February – 16 March, 2022 and obtained Grade A+.



Blockchain Hash: 0x779770r/stericde0eas1854325977456695dta16903f415chd0e14610a20b30

att

Dr. J.C. Purswani Principal, SST College of Arts & Commerce, Ulhasnagar, Maharastra 209 -

Prof. S.S. Rawat Principal, Hindu College Moradabad, U.P.

Prof. S. P. Aggarwal Principal & Director TLC, Ramanujan College

or got more and







# **Annexure 34.1**







**Annexure 37** 







| \$  | UGC-H                                           | hai Pradesi