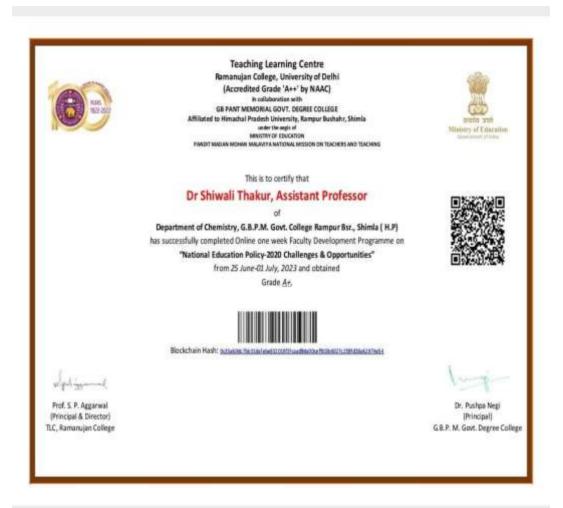

Online One-week Faculty Development Programme NATIONAL EDUCATION POLICY 2020

Ramanujan College (Accredited Grade 'A++' by NAAC) University of Delhi

in collaboration with

GB PANT MEMORIAL GOVT. DEGREE COLLEGE
Affiliated to Himachal Pradesh University Rampur Bushahr, Shimla

#### Teaching Learning Centre Ramanujan College, University of Delhi (Accredited Grade 'A++' by NAAC) In collaboration with

[PACETERITER GRADE "A++" by NAAC]
In collaboration with
GB PANT MEMORIAL GOVT. DEGREE COLLEGE
Affiliated to Himachail Pradesh University, Rampur Bushahr, Shimta
sender the argin of
MINISTRY OF EDUCATION
PANDIT MADAN MOHAN MALAVIYA NATIONAL MISSION ON TEACHERS AND TEACHING

This is to certify that

# Mr.Ishwar Kumar Negi

of

G.B.Pant memorial Govt.College Rampur Bushahar Distt.Shimla has successfully completed Online one week Faculty Development Programme on "National Education Policy-2020 Challenges & Opportunities" from 25 June-01 July, 2023 and obtained Grade A.f.

Blockchain Hash: w/w/west24/msscare/statistics/psychologistatistics/psychologistatistics/psychologistatistics/psychologistatistics/psychologistatistics/psychologistatistics/psychologistatistics/psychologistatistics/psychologistatistics/psychologistatistics/psychologistatistics/psychologistatistics/psychologistatistics/psychologistatistics/psychologistatistics/psychologistatistics/psychologistatistics/psychologistatistics/psychologistatistics/psychologistatistics/psychologistatistics/psychologistatistics/psychologistatistics/psychologistatistics/psychologistatistics/psychologistatistics/psychologistatistics/psychologistatistics/psychologistatistics/psychologistatistics/psychologistatistics/psychologistatistics/psychologistatistics/psychologistatistics/psychologistatistics/psychologistatistics/psychologistatistics/psychologistatistics/psychologistatistics/psychologistatistics/psychologistatistics/psychologistatistics/psychologistatistics/psychologistatistics/psychologistatistics/psychologistatistics/psychologistatistics/psychologistatistics/psychologistatistics/psychologistatistics/psychologistatistics/psychologistatistics/psychologistatistics/psychologistatistics/psychologistatistics/psychologistatistics/psychologistatistics/psychologistatistics/psychologistatistics/psychologistatistics/psychologistatistics/psychologistatistics/psychologistatistics/psychologistatistics/psychologistatistics/psychologistatistics/psychologistatistics/psychologistatistics/psychologistatistics/psychologistatistics/psychologistatistics/psychologistatistics/psychologistatistics/psychologistatisty/psychologistatistics/psychologistatistics/psychologistatistics/psychologistatistics/psychologistatistics/psychologistatistics/psychologistatistics/psychologistatistics/psychologistatistics/psychologistatistics/psychologistatistics/psychologistatistics/psychologistatistics/psychologistatistics/psychologistatistics/psychologistatistics/psychologistatistics/psychologistatistics/psychologistatisty/psychologistatisty/psychologistatisty/psychologist

1

Prof. S. P. Aggarwal (Principal & Director) TLC, Ramanujan College Dr. Pushpa Negi (Principal) G.B.P. M. Govt. Degree College

Annexure 13.1