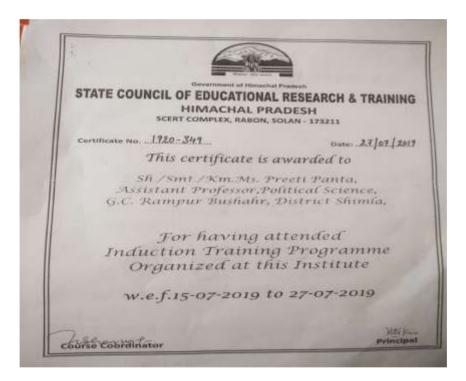

#### **Session 2018-19**

| rumachai Pr       | adesh University, Shimla-171 005                                                                                                                                                             |
|-------------------|----------------------------------------------------------------------------------------------------------------------------------------------------------------------------------------------|
| UGC SPONSORED     | ertificate of Participation                                                                                                                                                                  |
| Alfdured to       | Amuradha Negi Amura Amura Amura Amuradha Negi Gaul Degree Callege Rambus Disti Shimla, 74.8.  H. P. University Course in STC an Maacs, e-Canteni developmentand at 10. 08.03.2019 for 3. 400 |
| OUSE CO-ORDINATOR | DIRECTOR SUL SHORE VICE CHANCELLON                                                                                                                                                           |