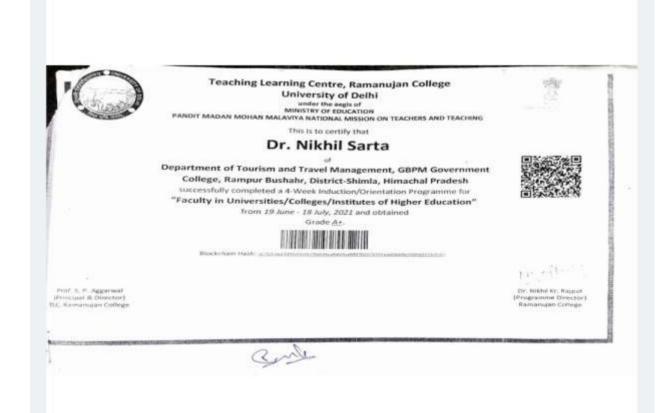

resher Course on Indian Traditional Knowledge & Ethics (Inte                                                     |            |
| Sold from 19-07-20.                                   | Jackettal and obtained                                                                                                                          | CHANGELLOR |
|                                                       |                                                                                                                                                 | 2000       |
|                                                       |                                                                                                                                                 |            |



**Annexure 27** 











# Teaching Learning Centre, Ramanujan College University of Delhi

In collaboration with

SST COLLEGE OF ARTS & COMMERCE, ULHASNAGAR, MAHARASTRA

and HINDU COLLEGE, MORADABAD, UTTAR PRADESH under the aegis of

MINISTRY OF EDUCATION
PANDIT MADAN MOHAN MALAVIYA NATIONAL MISSION ON TEACHERS AND TEACHING

This is to certify that

# Dr Vipan Sharma

of

G. B. Pant Memorial Govt. College, Rampur Bushahr, Shimla, Himachal Pradesh. successfully completed a 4-Week Induction/Orientation Programme for "Faculty in Universities/Colleges/Institutes of Higher Education" from 15 February – 16 March, 2022

from 15 February – 16 March, 2022 and obtained Grade A+.



Blockchain Hash: 0x779770r/stericde0eas1854325977456695dta16903f415chd0e14610a20b30

att

Dr. J.C. Purswani Principal, SST College of