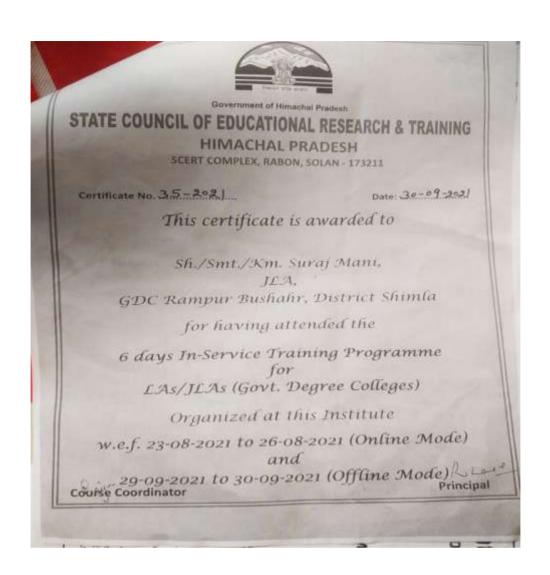

of Department                                                                                |    |
| Education, Goot. of Himachal Pradesh; Training and Development Policy, 2012                                                                                                                         |    |
| Programme Co-ordinator Principal                                                                                                                                                                    | 10 |
| Part 14,195,12022                                                                                                                                                                                   | 9  |



w.e.f. 23-08-2021 to 26-08-2021 (Online Mode)
and

Course Coordinator Principal





Government of Himachal Pradesh

# STATE COUNCIL OF EDUCATIONAL RESEARCH & TRAINING HIMACHAL PRADESH

SCERT COMPLEX, RABON, SOLAN - 173211

Certificate No. 36-2021

Date: 30 - 99-292)

This certificate is awarded to

Sh./Smt./Km. Rajesh Kumar, £A, GDC Rampur Bushahr, District Shimla for having attended the

6 days In-Service Training Programme for LAs/JLAs (Govt. Degree Colleges)

Organized at this Institute w.e.f. 23-08-2021 to 26-08-2021 (Online Mode) and

Course Coordinator 29-09-2021 to 30-09-2021 (Offline Mode) L. L.



**Session 2020-21** 

| 188  | UGC-Human I                                | Resource Develops                       | ment Centr                   |
|------|--------------------------------------------|-----------------------------------------|----------------------