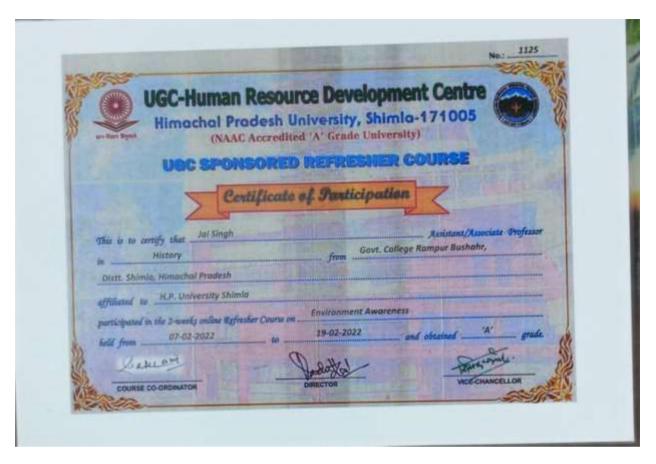

# **UGC-Human Resource Development Centre**

Himachal Pradesh University, Shimla-171005
(NAAC Accredited 'A' Grade University)