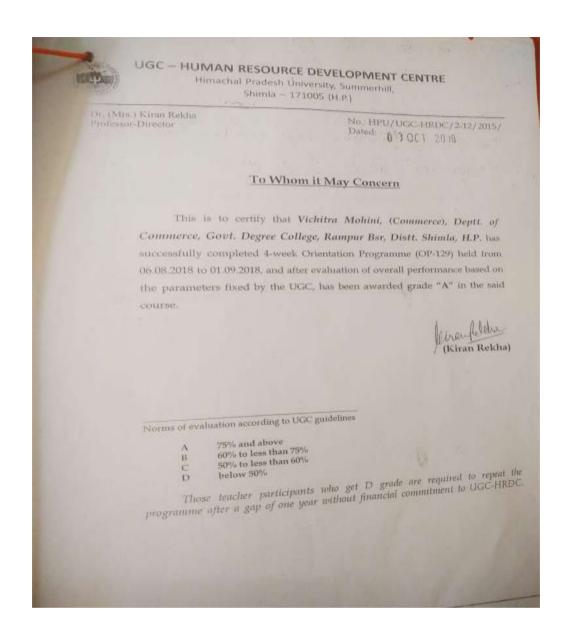

|             | -                                   |                         | Total =08        |
|-------------|-------------------------------------|-------------------------|------------------|
| 70.         | Dr. Pratap Thakur                   | Annexure 70             |                  |
| 69.         | A/P Vichitra Mohini                 | Annexure 69             |                  |
| 68.         | Dr. Bharat Bhushan                  | Annexure 68             |                  |
| 67.         | A/P Jai Singh                       | Annexure 67             |                  |
| 66.         | A/P Mohit Negi                      | Annexure 66             |                  |
|             | Dr. Shiwali Thakur                  | Annexure 65             |                  |
| 64.         |                                     | Annexure 64             |                  |
| 63.         | A/P Anuradha Negi                   | Annexure 63             |                  |
|             | Session                             | n 2018-19               |                  |
| 02.         |                                     | - Interest of           | Total =09        |
| 62.         |                                     | Annexure 62             |                  |
|             | A/P Surekha Devi                    | Annexure 61             |                  |
|             | A/P Preeti Panta                    | Annexure 60             |                  |
|             | Dr. Kalpana                         | Annexure 59             |                  |
|             | Dr. Pratap Thakur                   | Annexure 58             |                  |
|             | A/P Maheshwar Thakur                | Annexure 57             |                  |
|             | Dr. Nikhil Sarta                    | Annexure 56             |                  |
|             | Dr. Anita                           | Annexure 55             |                  |
| 54          | Dr. Shiwali Thakur                  | Annexure 54             |                  |
|             | Session                             | n 2019-20               | 10tai -05        |
| <i>JJ</i> . | TVI ISHWAI INEGI                    | MINICAUTE JJ            | Total =05        |
|             | A/P Ishwar Negi                     | Annexure 52 Annexure 53 |                  |
|             | A/P Surekha                         | Annexure 51 Annexure 52 |                  |
|             | A/P Mohan Singh A/P Vichitra Mohini | Annexure 50/50.1        |                  |
| 49.         | <i>J</i>                            | Annexure 49             |                  |
| 40          |                                     |                         | <u> </u>         |
|             | Coccion                             | 1 2020-21               | <b>Total =23</b> |
| 48.         | Sii Kanu Lai- LA                    | Annexure 48             | Total -22        |
|             | Sh. Rajesh -LA<br>Sh Kanti Lal- LA  | Annexure 47             |                  |
|             | Smt Suraj Mani- LA                  | Annexure 46             |                  |
|             | Sh. Sahab Singh -LA                 | Annexure 45             |                  |
|             | A/P Heera Bhagati                   | Annexure 44             |                  |
|             | Dr. Ajender Singh                   | Annexure 43             |                  |
|             | A/P Ranju Bala                      | Annexure 42             |                  |