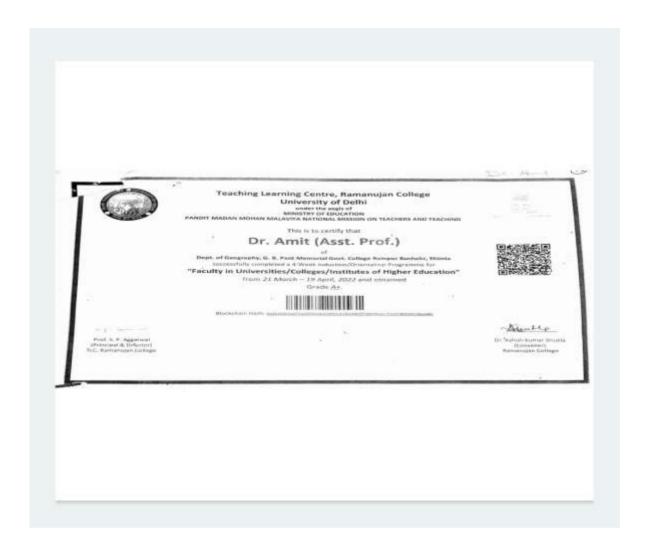

ANDIT MADAN MOHAN MALAVIYA NATIONAL MISSION ON TEACHERS AND TEACHING

This is to certify that

# Dr Vipan Sharma

of

G. B. Pant Memorial Govt. College, Rampur Bushahr, Shimla, Himachal Pradesh. successfully completed a 4-Week Induction/Orientation Programme for "Faculty in Universities/Colleges/Institutes of Higher Education" from 15 February – 16 March, 2022

from 15 February – 16 March, 2022 and obtained Grade A+.



Blockchain Hash: 0x779770r/stericde0eas1854325977456695dta16903f415chd0e14610a20b30

att

Dr. J.C. Purswani Principal, SST College of Arts & Commerce, Ulhasnagar, Maharastra 209 -

Prof. S.S. Rawat Principal, Hindu College Moradabad, U.P.

Prof. S. P. Aggarwal Principal & Director TLC, Ramanujan College

or got more and







# **Annexure 34.1**







**Annexure 37** 







| \$  | UGC-H                                           | hai Pradesi