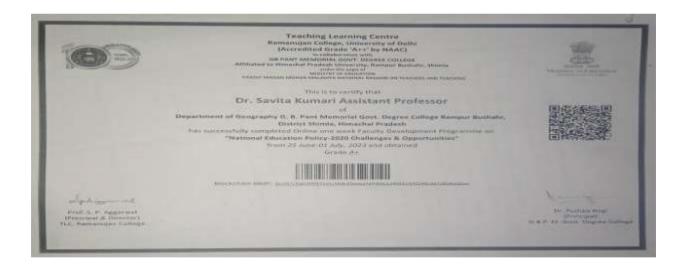

|
| successfully com-    | pleted the Course.                                                                                                                                 |
|                      | Peril (Dr.) Jagottsh Jushi                                                                                                                         |
| INDO/2223/6YCHRP/37  | COC Human Harmer Development Contra                                                                                                                |
| D-0/2223/6YCHRP/37   |                                                                                                                                                    |



# **Annexure 8.1**







## **Annexure 10.1**



#### Teaching Learning Centre Ramanujan College, University of Delhi (Accredited Grade 'A++' by NAAC) In collaboration with

[PACETERITER GRADE "A++" by NAAC]
In collaboration with
GB PANT MEMORIAL GOVT. DEGREE COLLEGE
Affiliated to Himachail Pradesh University, Rampur Bushahr, Shimta
sender the argin of
MINISTRY OF EDUCATION
PANDIT MADAN MOHAN MALAVIYA NATIONAL MISSION ON TEACHERS AND TEACHING

This is to certify that

# Mr.Ishwar Kumar Negi

of

G.B.Pant memorial Govt.College Rampur Bushahar Distt.Shimla has successfully completed Online one week Faculty Development Programme on "National Education Policy-2020 Challenges & Opportunities" from 25 June-01 July, 2023 and obtained Grade A.f.



Blockchain Hash: w/w/west24/msscare/statistics/psychologistatistics/psyc