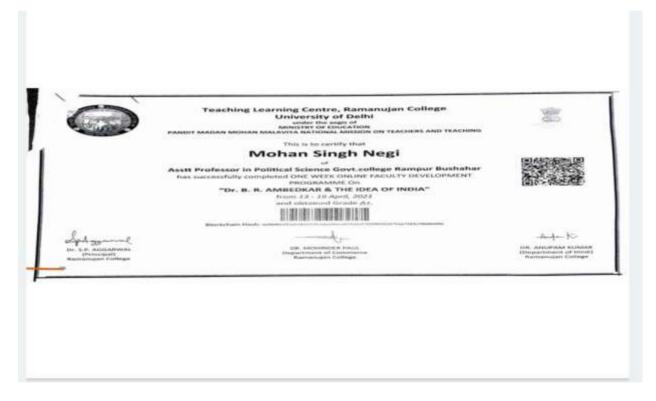

Online One-week Faculty Development Programme NATIONAL EDUCATION POLICY 2020

Ramanujan College (Accredited Grade 'A++' by NAAC) University of Delhi

in collaboration with

GB PANT MEMORIAL GOVT. DEGREE COLLEGE
Affiliated to Himachal Pradesh University Rampur Bushahr, Shimla